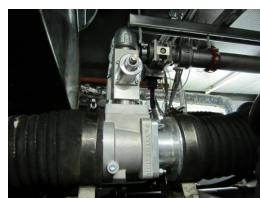

### **Dual Fuel Operation**

Pilot fuel Diesel 135 kW Gas fuel NG 315 kW Output 30%/70% 450 kWel

Type Mitsubishi SR6
Speed 1800 rpm
Nominal Output 600 kWel
Application Gen-Set (base load)

## **Dual Fuel Operation**

Pilot fuel Diesel 186 kW Gas fuel NG 294 kW Output 39%/61% 480kWel

Type Volvo Penta TWD 1641 GE (2 operating engines)
Speed 1500 rpm
Nominal Output 330 kWel
Application Gen-Set (base load)