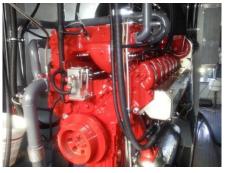

# **Dual Fuel Systems**

**Artemis** 

Type CAT 3516
Speed 1000 rpm
Nominal Output 1300 kW
Application Gen-Set (base load)

## **Dual Fuel Operation**

Pilot fuel Diesel 220 kW Gas fuel NG 880 kW Output 20%/80% 1100 kWel

Type 8-10x ABC 16VDZD

Speed 1000 rpm

Nominal Output 2670 kWel

Application Gen-Set (base load)/ direct propulsion