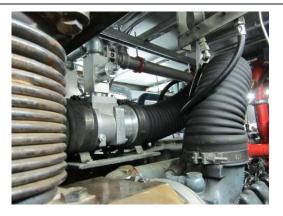

## **Dual Fuel Operation**

Pilot fuel Diesel 186 kW Gas fuel NG 294 kW Output 39%/61% 480kWel

Type Volvo Penta TWD 1641 GE (2 operating engines)
Speed 1500 rpm
Nominal Output 330 kWel
Application Gen-Set (base load)

## **Dual Fuel Operation**

Pilot fuel Diesel 90 kW Gas fuel NG 240 kW Output 27%/73% 330 kWel

Type MAN D2842 V12
Speed 1500 rpm
Nominal Output 350 kWel
Application Gen-Set (base load)