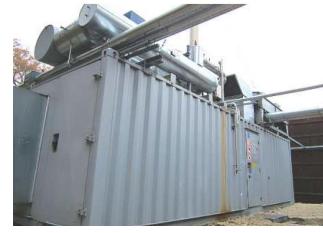

## **Dual Fuel Operation**

Pilot fuel Diesel 667 kW Gas fuel NG 2007 kW Output 25%/75% 2670 kWel

Type 1x MAN D2842 V12 Speed 1500 rpm Nominal Output 400 kWel Application Gen-Set (base load)

## **Dual Fuel Operation**

Pilot fuel Diesel 120 kW Gas fuel NG 280 kW Output 30%/70% 400 kWel

Type Volvo Penta TWD 1643GE (one operating, 24 pending, due to defect in main gas supply)

Speed 1500 rpm

Nominal Output 450 kWel