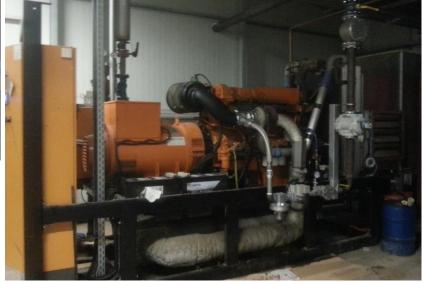

#### Costumer

Company Hagalis AG/municipal energy supplier Dillingen Country Germany Commissioning December 2011

## **Dual Fuel Operation**

Pilot fuel Diesel 120 kW Gas fuel NG 280 kW Output 30%/70% 400 kWel

Type Volvo Penta TWD 1643GE (one operating, 24 pending, due to defect in main gas supply)

Speed 1500 rpm

Nominal Output 450 kWel

Application Gen-Set (base load)