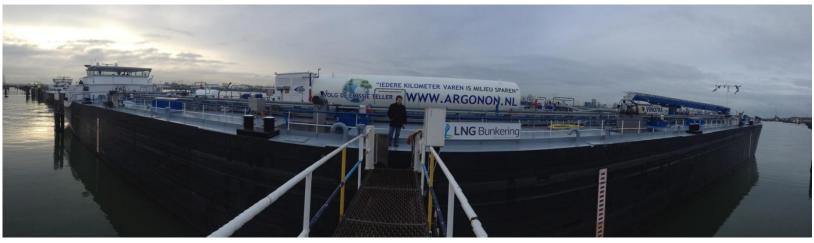

# **Dual Fuel Systems**

**Artemis** 

Type CAT 3516
Speed 1000 rpm
Nominal Output 1300 kW
Application Gen-Set (base load)