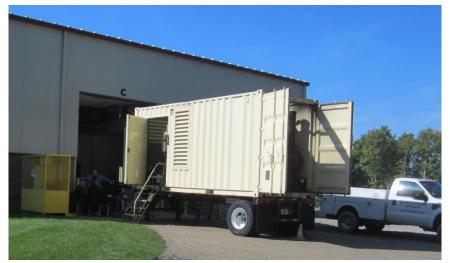

#### Costumer

Company Hummel Energie Holding GmbH
Country Germany
Commissioning December 2012

### **Dual Fuel Operation**

Pilot fuel Diesel 135 kW Gas fuel NG 315 kW Output 30%/70% 450 kWel

Type Mitsubishi SR6
Speed 1800 rpm
Nominal Output 600 kWel
Application Gen-Set (base load)

#### Costumer

Company Kraft Power Corporation Country Massillion, OH Commissioning September 2014