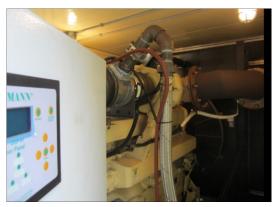

## **Dual Fuel Operation**

Pilot fuel Diesel 667 kW Gas fuel NG 2007 kW Output 25%/75% 2670 kWel

Type 1x MAN D2842 V12 Speed 1500 rpm Nominal Output 400 kWel Application Gen-Set (base load)

#### Costumer

Company Hagalis AG/municipal energy supplier Dillingen Country Germany Commissioning December 2011

## **Dual Fuel Operation**

Pilot fuel Diesel 120 kW Gas fuel NG 280 kW Output 30%/70% 400 kWel

Type Volvo Penta TWD 1643GE (one operating, 24 pending, due to defect in main gas supply)

Speed 1500 rpm

Nominal Output 450 kWel