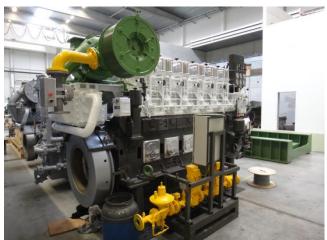

## **Dual Fuel Operation**

Pilot fuel Diesel 667 kW Gas fuel NG 2007 kW Output 25%/75% 2670 kWel

Type 1x MAN D2842 V12 Speed 1500 rpm Nominal Output 400 kWel Application Gen-Set (base load)

#### Costumer

Company Hagalis AG/municipal energy supplier Dillingen Country Germany Commissioning December 2011

## **Dual Fuel Operation**

Pilot fuel Diesel 120 kW Gas fuel NG 280 kW Output 30%/70% 400 kWel

Type Volvo Penta TWD 1643GE (one operating, 24 pending, due to defect in main gas supply)

Speed 1500 rpm

Nominal Output 450 kWel