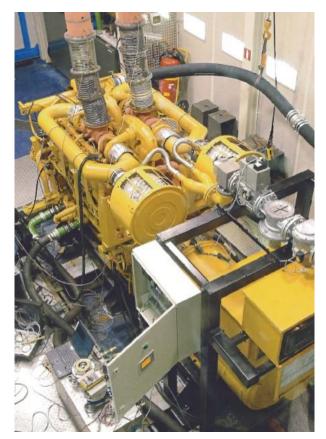

## **Dual Fuel Operation**

Pilot fuel Diesel 220 kW Gas fuel NG 880 kW Output 20%/80% 1100 kWel

Type 8-10x ABC 16VDZD

Speed 1000 rpm

Nominal Output 2670 kWel

Application Gen-Set (base load)/ direct propulsion

#### Costumer

**Company** Anglo Belgian Corporation

Country Belgium

**Commissioning** since 2006

## **Dual Fuel Operation**

Pilot fuel Diesel 667 kW Gas fuel NG 2007 kW Output 25%/75% 2670 kWel

Type 1x MAN D2842 V12 Speed 1500 rpm Nominal Output 400 kWel Application Gen-Set (base load)