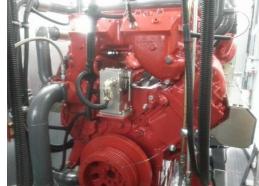

# **Dual Fuel Systems**

**Artemis** 

Type CAT 3516
Speed 1000 rpm
Nominal Output 1300 kW
Application Gen-Set (base load)

#### Costumer

Company PonPower
Country Niederlande
Commissioning since 2006

## **Dual Fuel Operation**

Pilot fuel Diesel 220 kW Gas fuel NG 880 kW Output 20%/80% 1100 kWel

Type 8-10x ABC 16VDZD

Speed 1000 rpm

Nominal Output 2670 kWel

Application Gen-Set (base load)/ direct propulsion