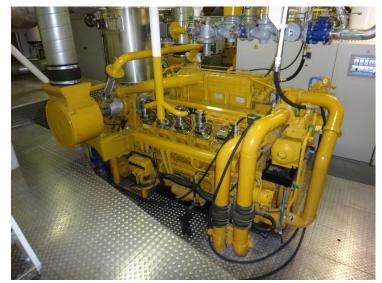

# **Dual Fuel Systems**

**Artemis** 

Type CAT 3516
Speed 1000 rpm
Nominal Output 1300 kW
Application Gen-Set (base load)

#### Costumer

Company PonPower
Country Niederlande
Commissioning since 2006

## **Dual Fuel Operation**

Pilot fuel Diesel 220 kW Gas fuel NG 880 kW Output 20%/80% 1100 kWel

Type 8-10x ABC 16VDZD

Speed 1000 rpm

Nominal Output 2670 kWel

Application Gen-Set (base load)/ direct propulsion