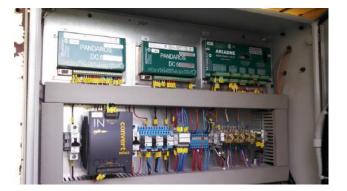

#### Costumer

Company Hummel Energie Holding GmbH
Country Germany
Commissioning December 2012

### **Dual Fuel Operation**

Pilot fuel Diesel 135 kW Gas fuel NG 315 kW Output 30%/70% 450 kWel

Type Mitsubishi SR6
Speed 1800 rpm
Nominal Output 600 kWel
Application Gen-Set (base load)

#### Costumer

Company Kraft Power Corporation Country Massillion, OH Commissioning September 2014