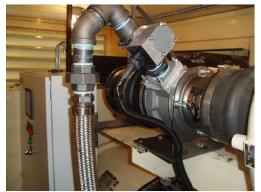

## **Dual Fuel Operation**

Pilot fuel Diesel 667 kW Gas fuel NG 2007 kW Output 25%/75% 2670 kWel

Type 1x MAN D2842 V12 Speed 1500 rpm Nominal Output 400 kWel Application Gen-Set (base load)

#### Costumer

Company Hagalis AG/municipal energy supplier Dillingen Country Germany Commissioning December 2011

## **Dual Fuel Operation**

Pilot fuel Diesel 120 kW Gas fuel NG 280 kW Output 30%/70% 400 kWel

Type Volvo Penta TWD 1643GE (one operating, 24 pending, due to defect in main gas supply)

Speed 1500 rpm

Nominal Output 450 kWel