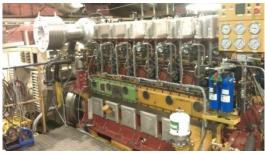

## **Dual Fuel Operation**

Pilot fuel Diesel 220 kW Gas fuel NG 880 kW Output 20%/80% 1100 kWel

Type 8-10x ABC 16VDZD

Speed 1000 rpm

Nominal Output 2670 kWel

Application Gen-Set (base load)/ direct propulsion