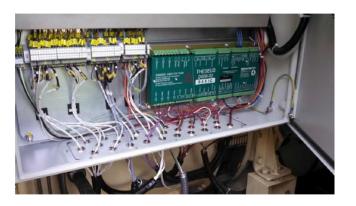

# **Dual Fuel Systems**

**Artemis** 

Type CAT 3516
Speed 1000 rpm
Nominal Output 1300 kW
Application Gen-Set (base load)

#### Costumer

Company PonPower
Country Niederlande
Commissioning since 2006