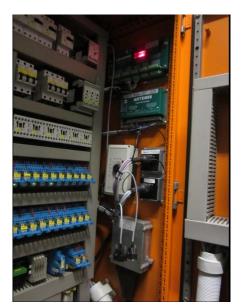

## **Dual Fuel Operation**

Pilot fuel Diesel 220 kW Gas fuel NG 880 kW Output 20%/80% 1100 kWel

Type 8-10x ABC 16VDZD

Speed 1000 rpm

Nominal Output 2670 kWel

Application Gen-Set (base load)/ direct propulsion

#### Costumer

**Company** Anglo Belgian Corporation

Country Belgium

**Commissioning** since 2006