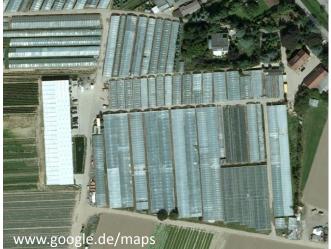

#### Costumer

Company Gärtnerei Schwer / Rosen Bähr Country Germany Commissioning January 2015

## **Dual Fuel Operation**

Pilot fuel Diesel 90 kW Gas fuel NG 240 kW Output 27%/73% 330 kWel

Type MAN D2842 V12
Speed 1500 rpm
Nominal Output 350 kWel
Application Gen-Set (base load)