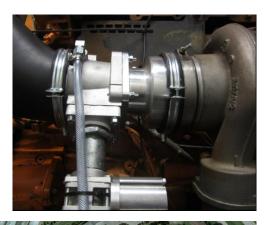

# **Dual Fuel Systems**

**Artemis** 

Type CAT 3516
Speed 1000 rpm
Nominal Output 1300 kW
Application Gen-Set (base load)

#### Costumer

Company PonPower
Country Niederlande
Commissioning since 2006

## **Dual Fuel Operation**

Pilot fuel Diesel 220 kW Gas fuel NG 880 kW Output 20%/80% 1100 kWel

Type 8-10x ABC 16VDZD

Speed 1000 rpm

Nominal Output 2670 kWel

Application Gen-Set (base load)/ direct propulsion