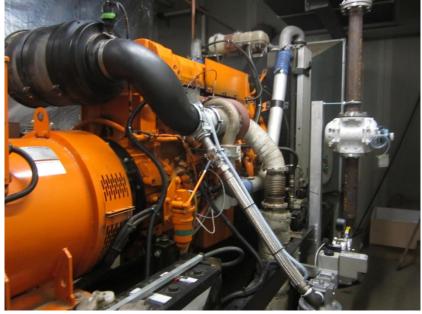

#### Costumer

**Company** Anglo Belgian Corporation

Country Belgium

**Commissioning** since 2006

## **Dual Fuel Operation**

Pilot fuel Diesel 667 kW Gas fuel NG 2007 kW Output 25%/75% 2670 kWel

Type 1x MAN D2842 V12 Speed 1500 rpm Nominal Output 400 kWel Application Gen-Set (base load)