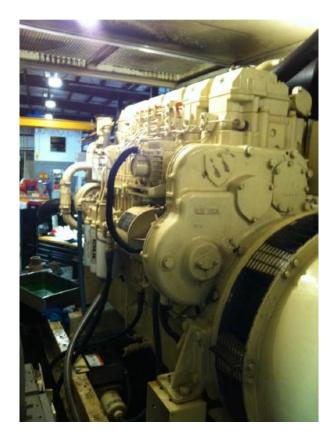

# **Dual Fuel Systems**

**Artemis** 

Type CAT 3516
Speed 1000 rpm
Nominal Output 1300 kW
Application Gen-Set (base load)

#### Costumer

Company PonPower
Country Niederlande
Commissioning since 2006