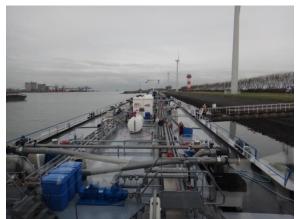

# **Dual Fuel Systems**

**Artemis** 

Type CAT 3516
Speed 1000 rpm
Nominal Output 1300 kW
Application Gen-Set (base load)

## **Dual Fuel Operation**

Pilot fuel Diesel 220 kW Gas fuel NG 880 kW Output 20%/80% 1100 kWel

Type 8-10x ABC 16VDZD

Speed 1000 rpm

Nominal Output 2670 kWel

Application Gen-Set (base load)/ direct propulsion